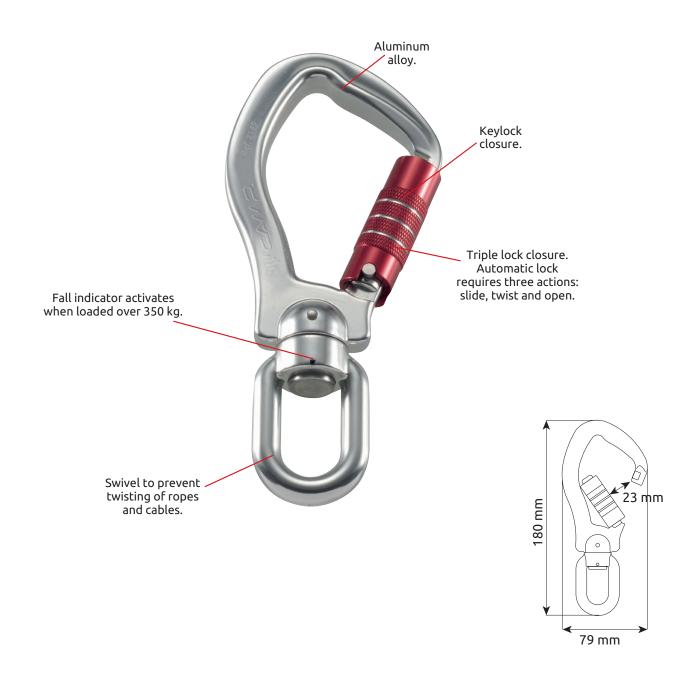

## **SWIVEL ALU HOOK 3LOCK**

CONNECTOR

Ref. 2149 TREE CLIMBING, ROPE ACCESS

Aluminum alloy connector equipped with a swivel to prevent twisting of ropes and cables. Large opening and ergonomic shape make it suitable for the most technical applications. Keylock closure prevents snagging during use.

Automatic lock requires three actions to open: slide, twist and pull.

Fall indicator activates when loaded over 350 kg.

| g oz kN mm mm EN 362   2149 SWIVELAULHOOK 2LOCK 195 6.5 20 22 190 70 T • | Ref. | Product name          | Wei | ight | $\langle \bigcirc \rangle$ | ₩ <sup>mm</sup> | mm  | Ō  | C€     | ERE |
|--------------------------------------------------------------------------|------|-----------------------|-----|------|----------------------------|-----------------|-----|----|--------|-----|
|                                                                          |      |                       | g   | oz   | kN                         | mm              | mm  | mm | EN 362 |     |
|                                                                          | 2149 | SWIVEL ALU HOOK 3LOCK | 185 | 6.5  | 30                         | 23              | 180 | 79 | Т      | •   |